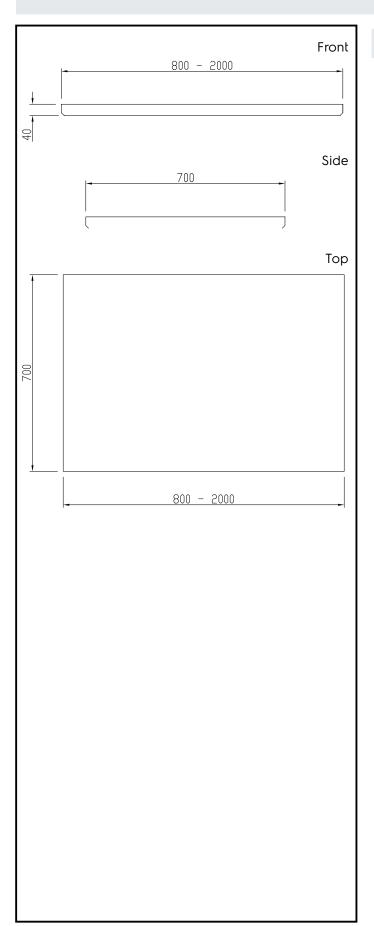

## **Key Information:**

External dimensions, Width:

121117 (TPLA15)1500 mmExternal dimensions, Depth:700 mmExternal dimensions, Height:40 mmWorktop thickness:40 mmNet weight:49 kg

Modular Preparation 1500 mm Work Top